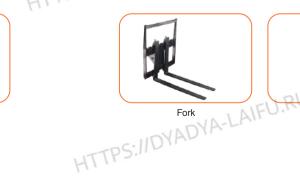

## HTTPS HTTPS://DYADYA-LAIFU.RU/ https://dyadya-laifu.ru/ -PS:IIDYADYA-LAIF ACCESSORIES •One Machine, multi-usage • Quick and easy replacement of accessories S:IDVADVA-LAIFU Rotary quick hitch joint Simple quick hitch AIEU.RU! Hydraulic rotary quick change 600/800/1000/1200mm Hydraulic quick hitch Log splitter 200mm narrow bucket with teeth 600/800/1000mm Plain bucket Semi-automatic hydraulic hitch Tilt Bucket LIFU.RU/ PS:IIDYADYA-LAIF LAIFU,RUI Grapple Hydraulic rotary grapple Grapple Ripper Auger Break hammer HTTPS://D1 Cropper All-in-one hydraulic thumb clamp Mechanical thumb clamp Grass trimmer Hydraulic thumb clamp Root topper