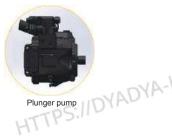

Plunger walking motor

LAIFU

Plunger rotary motor

Load sensitive system, high reliability, low pressure loss, The compound action is smooth.

AIFU.RU