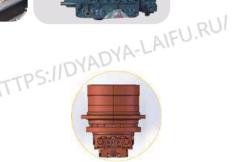

Plunger walking motor

LAIFU

Plunger rotary motor

Load sensitive system, high reliability, low pressure loss, The compound action is smooth.

AIFU.RU