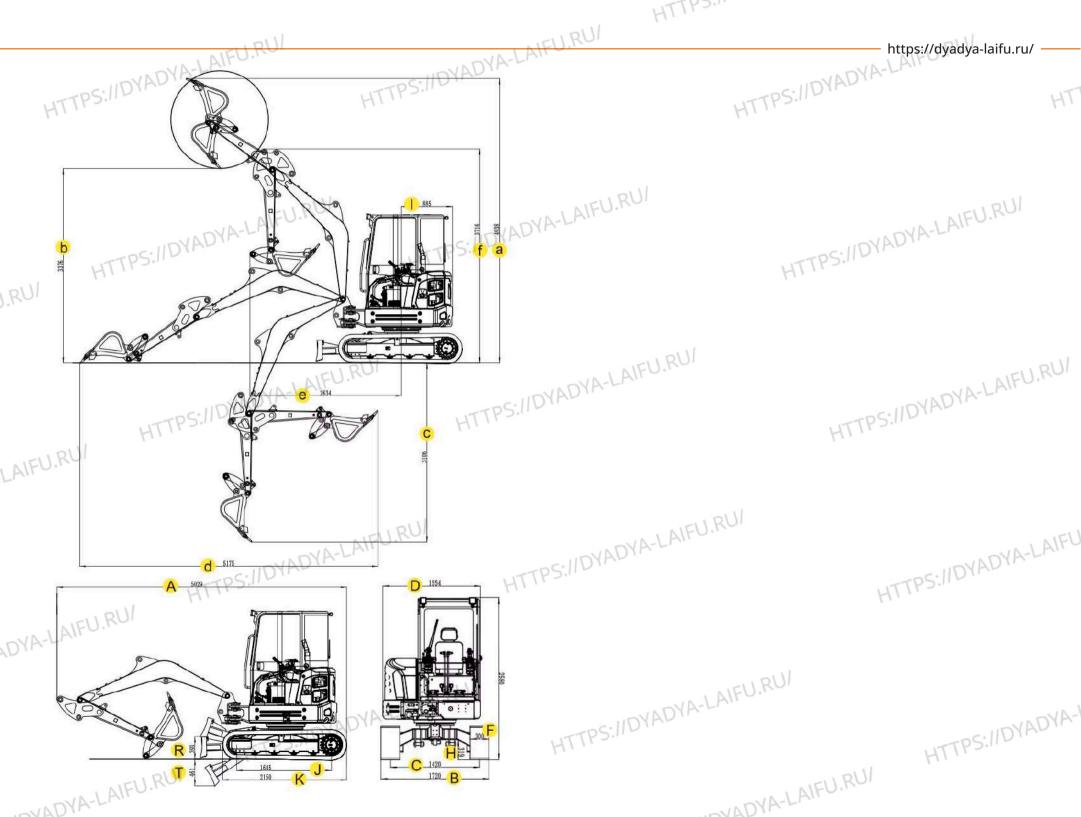

## HHT35 Mini Excavator

| Mode<br>Transport length<br>Transport height<br>Chassis width<br>Track width                              | I:HT35<br>4400 mm<br>2200 mm<br>1530/1600 mm                                                                                                                          | Performance Par<br>Climbing abilify<br>Max. digging force                                                                                                                                                                                                                                                       | ameter<br>35°<br>55.6KN                                                                                                                                                                                                                                                                                                                                                                                                                              |
|-----------------------------------------------------------------------------------------------------------|-----------------------------------------------------------------------------------------------------------------------------------------------------------------------|-----------------------------------------------------------------------------------------------------------------------------------------------------------------------------------------------------------------------------------------------------------------------------------------------------------------|------------------------------------------------------------------------------------------------------------------------------------------------------------------------------------------------------------------------------------------------------------------------------------------------------------------------------------------------------------------------------------------------------------------------------------------------------|
| Chassis width                                                                                             | 2200 mm                                                                                                                                                               | Max. digging force                                                                                                                                                                                                                                                                                              |                                                                                                                                                                                                                                                                                                                                                                                                                                                      |
| Chassis width                                                                                             |                                                                                                                                                                       |                                                                                                                                                                                                                                                                                                                 | 55.6KN                                                                                                                                                                                                                                                                                                                                                                                                                                               |
|                                                                                                           | 1530/1600 mm                                                                                                                                                          |                                                                                                                                                                                                                                                                                                                 |                                                                                                                                                                                                                                                                                                                                                                                                                                                      |
| Track width                                                                                               |                                                                                                                                                                       | Travel speed                                                                                                                                                                                                                                                                                                    | 2.4/4. 6km/h                                                                                                                                                                                                                                                                                                                                                                                                                                         |
|                                                                                                           | 300 mm                                                                                                                                                                | Rall contact pressure on the ground                                                                                                                                                                                                                                                                             | 34.8kpa(0.355kgf/8cm2)                                                                                                                                                                                                                                                                                                                                                                                                                               |
| Total track length                                                                                        | 2175 mm                                                                                                                                                               | Specification                                                                                                                                                                                                                                                                                                   | 111                                                                                                                                                                                                                                                                                                                                                                                                                                                  |
| Track gauge                                                                                               | 1703 mm                                                                                                                                                               | Bucket Capacity                                                                                                                                                                                                                                                                                                 | 0.26m3                                                                                                                                                                                                                                                                                                                                                                                                                                               |
| Pltom ground clearance                                                                                    | 557 mm                                                                                                                                                                | Fuel reservoir                                                                                                                                                                                                                                                                                                  | 60L                                                                                                                                                                                                                                                                                                                                                                                                                                                  |
|                                                                                                           |                                                                                                                                                                       | Hydraulic tank capacity                                                                                                                                                                                                                                                                                         | 75L                                                                                                                                                                                                                                                                                                                                                                                                                                                  |
|                                                                                                           |                                                                                                                                                                       | Operating Weight                                                                                                                                                                                                                                                                                                | 3600kg                                                                                                                                                                                                                                                                                                                                                                                                                                               |
| Engine                                                                                                    |                                                                                                                                                                       | Working Range                                                                                                                                                                                                                                                                                                   |                                                                                                                                                                                                                                                                                                                                                                                                                                                      |
| Engine model                                                                                              | ZN490                                                                                                                                                                 | Max. Digging height                                                                                                                                                                                                                                                                                             | 4450 mm                                                                                                                                                                                                                                                                                                                                                                                                                                              |
| Power                                                                                                     | 34 KW                                                                                                                                                                 | Max.dumping height                                                                                                                                                                                                                                                                                              | 3050 mm                                                                                                                                                                                                                                                                                                                                                                                                                                              |
| Coling method                                                                                             | Water- cooling Diesel engine                                                                                                                                          | Max. Digging depth                                                                                                                                                                                                                                                                                              | 2545 mm                                                                                                                                                                                                                                                                                                                                                                                                                                              |
| Coling method     Water- cooling Diesel engine       Hydraulic system       Operating Pressure     22 mpa |                                                                                                                                                                       | Maximum digging distanc                                                                                                                                                                                                                                                                                         | 4630 mm                                                                                                                                                                                                                                                                                                                                                                                                                                              |
| Operating Pressure                                                                                        | 22 mpa                                                                                                                                                                | Max.Digging radius                                                                                                                                                                                                                                                                                              | 4730 mm                                                                                                                                                                                                                                                                                                                                                                                                                                              |
| Waliking motor                                                                                            | Two speed plunger                                                                                                                                                     | Minimum radius of gyration                                                                                                                                                                                                                                                                                      | 1820 mm                                                                                                                                                                                                                                                                                                                                                                                                                                              |
| Rotary motor                                                                                              | Variable plunger                                                                                                                                                      | Maximum Ifting height of earth shovel                                                                                                                                                                                                                                                                           | 359 mm                                                                                                                                                                                                                                                                                                                                                                                                                                               |
| The main pump                                                                                             | 32cc Plunger 32cC                                                                                                                                                     | The maximum digging depth of dozer                                                                                                                                                                                                                                                                              | 268 mm                                                                                                                                                                                                                                                                                                                                                                                                                                               |
| Flow                                                                                                      | 99/min                                                                                                                                                                | Min Tail swing radius                                                                                                                                                                                                                                                                                           | 1170 mm                                                                                                                                                                                                                                                                                                                                                                                                                                              |
|                                                                                                           | HTT                                                                                                                                                                   | PS:11DYADYA-L                                                                                                                                                                                                                                                                                                   | al                                                                                                                                                                                                                                                                                                                                                                                                                                                   |
|                                                                                                           | Track gauge<br>Pitom ground clearance<br>Engine model<br>Power<br>Coling method<br>Hydraulic<br>Operating Pressure<br>Waliking motor<br>Rotary motor<br>The main pump | Track gauge 1703 mm   Pltom ground clearance 557 mm   Engine   Engine model   Engine model ZN490   Power 34 KW   Coling method Water- cooling Diesel engine   Hydraulic system   Operating Pressure 22 mpa   Waliking motor Two speed plunger   Rotary motor Variable plunger   The main pump 32cc Plunger 32cC | Track gauge 1703 mm Bucket Capacity   Pltom ground clearance 557 mm Fuel reservoir   Hydraulic tank capacity Operating Weight   Engine Working Re   Engine model ZN490   Power 34 KW   Max. Digging height   Coling method Water- cooling Diesel engine   Mydraulic system Max. Digging depth   Operating Pressure 22 mpa   Waliking motor Two speed plunger   Maximum fligg height of earth shovel   Two speed plunger Maximum fligg depth of dozer |