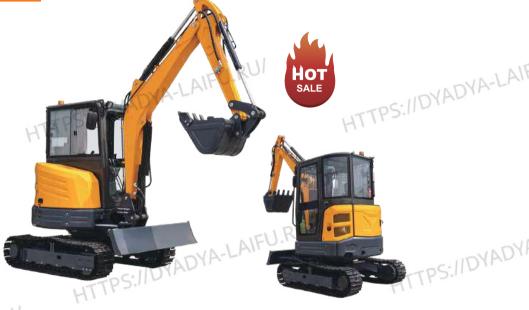

## New optimization and upgrading

1. The overall shape adopts tailless design, which is flexible and versatile. It works in narrow space conditions such as city streets and basements.

2, the cab adopts integrated steel structure design, the structure is safe and reliable, equipped with heating and cooling air conditioning, in order to further improve comfort, the same level of cab space standard, the space is increased to the maximum.

3, the working device has the function of skew, can be combined with the up rotation operation, the new optimization design of the working device, strengthen the skew body, and greatly improve the life.

4, the new debugging of the hydraulic system, walking compound action operation is more smooth, slope heavy rotation ability is greatly improved.

HTTPS."