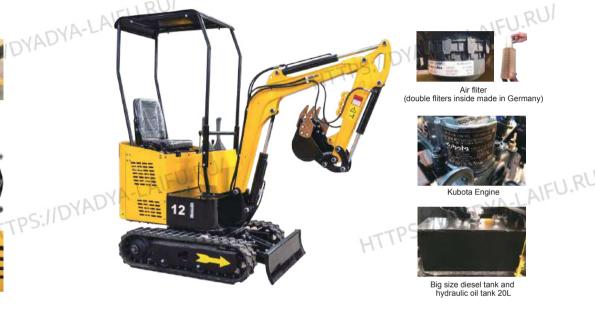

## **01** Dynamical System

High quality Yanmar / Kubota / Briggs&Stratton/ Changchai / Koop engine can ensure the reliability of the machine under bad working conditions.Come with red flexible coupling that acts as a shock absorber. If the engine jumps or the different shafts act, this will compensate.

ALL AIFU.RU

Three cylinders,water cool,Kubota Engine